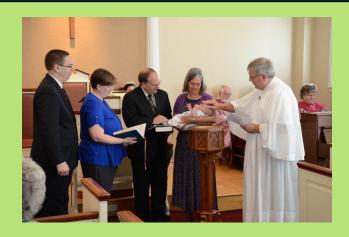

# Friday 15th January

## Our local Cathedral.





### Flashback!

# What happens at a baptism?



Remember





## Flashback!

Where was baby Jesus born?



<u>Remember</u>





#### Flashback!

# What does the pink candle Represent in the advent wreath?



Peace, Faith, Hope, Joy or Christ?



Prior knowledge,



#### What do you find inside a church?



Prior knowledge,

Who met Jesus in the temple when he was a baby?





Input, We have looked at what you will find in a church.

Watch the video to see what you find inside Plymouth cathedral.

Deacon Albert has made us a video showing us around Plymouth cathedral.

Watch to 9:30 we will watch the rest next session.

https://youtu.be/ijJd6gq0\_YA

Deacon Albert talked about how churches have pictures of God's family.

Can you draw a picture of your family.