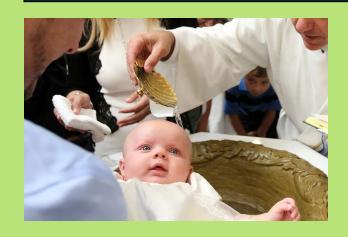

# Friday 15th January

## Our local Cathedral.





### Flashback!

# What happens at a baptism?



Remember





## Flashback!

Where was baby Jesus born?



<u>Remember</u>





#### Flashback!

# What does the pink candle Represent in the advent wreath?



Peace, Faith, Hope, Joy or Christ?



Prior knowledge,



#### What do you find inside a church?



Prior knowledge,

Who met Jesus in the temple when he was a baby?





Input, We have looked at what you will find in a church.

Watch the video to see what you find inside Plymouth cathedral.

Deacon Albert has made us a video showing us around Plymouth cathedral.

Watch to 9:30 we will watch the rest next session.

https://youtu.be/ijJd6gq0\_YA

Deacon Albert talked about how churches have pictures of God's family.

Can you draw a picture of your family.