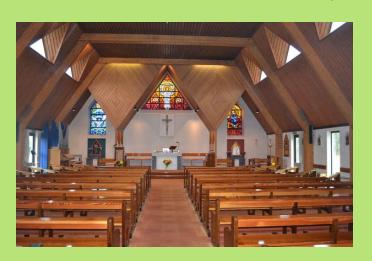

#### What do you find inside a church?

Prior knowledge,

Who met Jesus in the temple when he was a baby?

Input, We have looked at what you will find in a church.

Watch the video to see what you find inside Plymouth cathedral.

Deacon Albert has made us a video showing us around Plymouth cathedral.

Watch to 9:30 we will watch the rest next session.

https://youtu.be/ijJd6gq0\_YA

Deacon Albert talked about how churches have pictures of God's family.