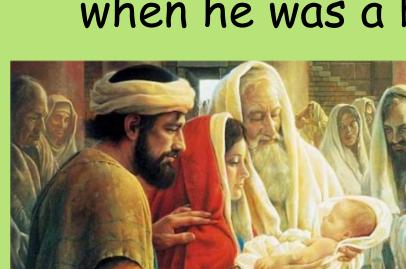

#### What do you find inside a church?

Prior knowledge,

Who met Jesus in the temple when he was a baby?

Input, We have looked at what you will find in a church.

Watch the video to see what you find inside Plymouth cathedral.