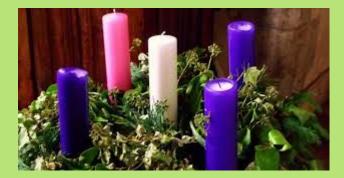

# What does the pink candle Represent in the advent wreath?

Peace, Faith, Hope, Joy or Christ?

Prior knowledge,