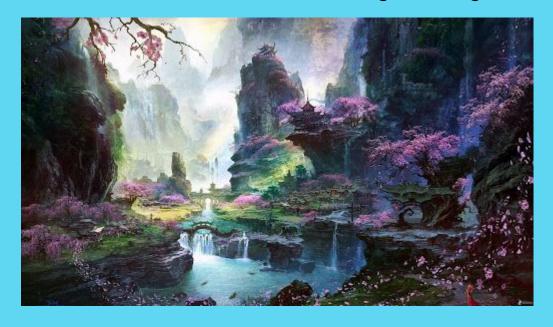

#### Creating a setting.

Where is you treasure map for?

Deep blue rivers.

Tall strong trees.

Beautiful purple flowers.

## My setting plan:

| Where is your story set? | Enchanted forest                   |
|--------------------------|------------------------------------|
| What colour is the sky?  | Purple                             |
| Are there trees?         | Big green trees.                   |
| Are their animals?       | No animals                         |
| Are there flowers?       | Multi coloured flowers everywhere. |