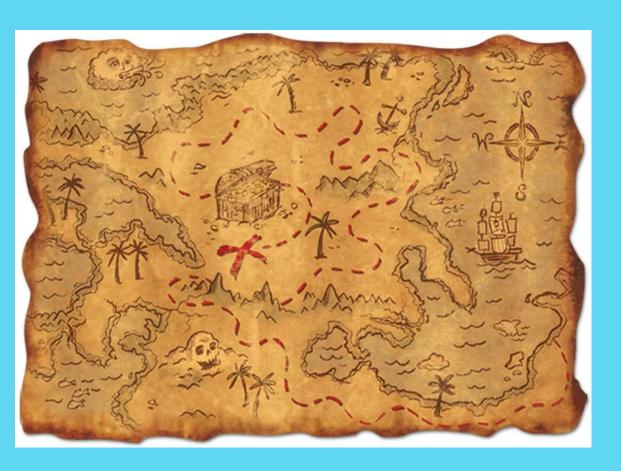

#### Prior Knowledge

What do we end a sentence with?

You follow a treasure map leading you to a magical place.

#### Creating a setting.

Where is you treasure map for?

Deep blue rivers.

Tall strong trees.

Beautiful purple flowers.